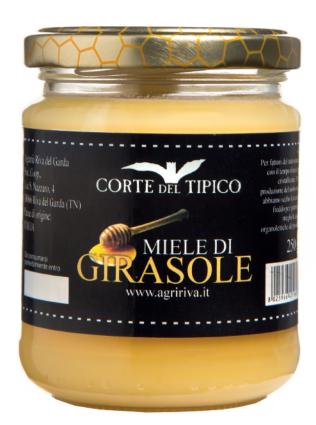

# **SUNFLOWER HONEY**

#### PRODUCT DESCRIPTION

Honey with a deep yellow colour that crystallises rapidly. It has a slightly grassy aroma and flavour.

### **SIZES**

250 g (pack of 12 pieces)