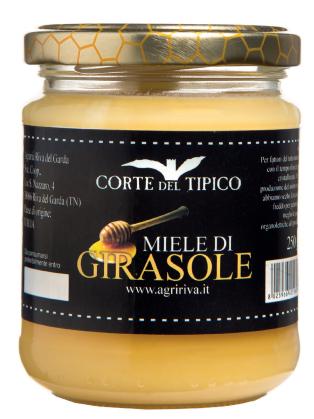

# **SUNFLOWER HONEY**

#### PRODUCT DESCRIPTION

Honey with a deep yellow colour that crystallises rapidly. It has a slightly grassy aroma and flavour.

#### **PRODUCTION**

The honey is processed in our laboratory using the cold-extraction method. The product does not therefore undergo any alteration and maintains all its physical and organoleptic characteristics intact, guaranteeing high quality.

#### **SIZES**

250 g (pack of 12 pieces)

#### **EAN CODE**

8025966401960

The crystallisation of honey is an entirely natural process.

This product is unpasteurized and not suitable for children under 12 months.

Rev. 1 · 01/01/2023 www.agririva.it