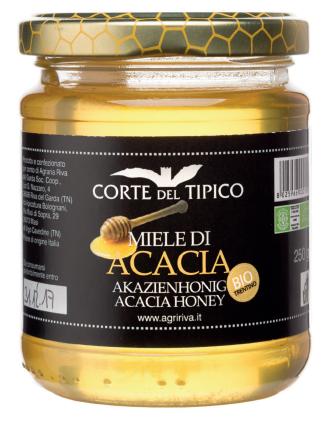

## **PRODUCT DESCRIPTION**

Honey with a delicate, non-persistent aroma, a hint of vanilla and a pale straw yellow colour. Does not tend to crystallise.

#### **SIZES**

250 g (pack of 12 pieces)