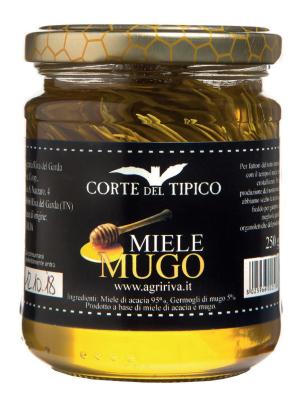

#### PRODUCT DESCRIPTION

Product made from wildflower honey, mountain pine (*Pinus mugo*) and mountain pine essence.

#### **PRODUCTION**

The honey is processed in the laboratory using the cold method. The product therefore does not undergo any alteration, keeping its physical and organoleptic characteristics intact and guaranteeing high quality. Mountain pine and mountain pine essence are added to the honey.

### **INGREDIENTS**

Wildflower honey 95%, mugo and mugo essence 5%.

# **SIZES**

250 g (pack of 12 pieces)