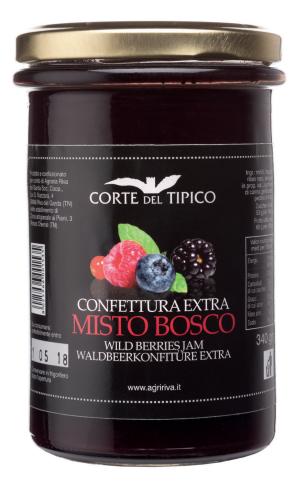

# **WILD BERRIES EXTRA JAM**

# CORTE DEL TIPICO

### PRODUCT DESCRIPTION

Fruit jam.

### **INGREDIENTS**

Blueberries, strawberries, redcurrants, raspberries (in variable proportions 60%), cane sugar.

Gelling agent Fruit pectin.

Total sugars 53 g per 100 g.

Fruit used 60 g per 100 g.

## **SIZES**

340 g (pack of 12 pieces)