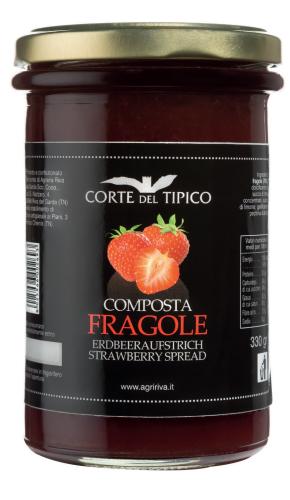

### **PRODUCT DESCRIPTION**

Fruit compote.

#### INGREDIENTS

Strawberries (70%), concentrated apple juice sweetener, lemon juice.

Gelling agent Fruit pectin.

#### SIZES

330 g (pack of 12 pieces)